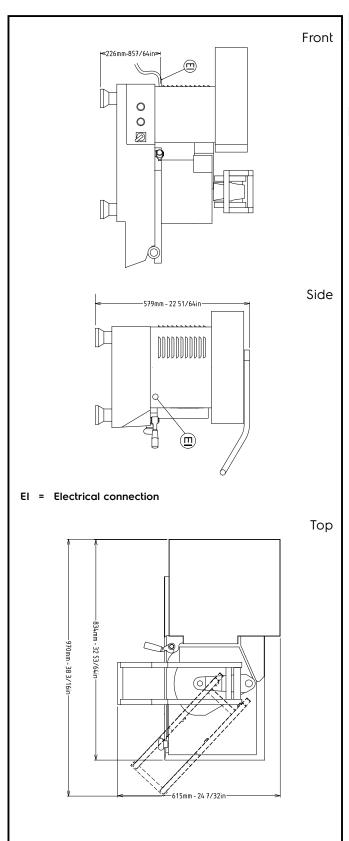

### **Key Information:**

External dimensions, Width: 29 1/2" (750 mm)

External dimensions, Depth: 14 15/16" (380 mm)

External dimensions, Height: 18 1/8" (460 mm)

Shipping width: 31 1/2" (800 mm)

Shipping depth: 19 11/16" (500 mm)

Shipping height: 47 1/4" (1200 mm)

Shipping weight: 146 lbs (66 kg)