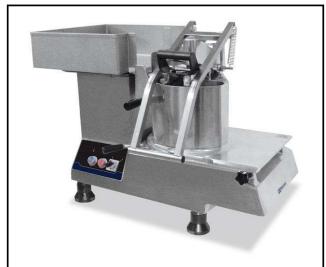

## Vegetable Slicer TR260 Vegetable Slicer - 2 Speed - lever hopper

| ITEM #  |  |  |
|---------|--|--|
|         |  |  |
| MODEL # |  |  |
| NAME #  |  |  |
| SIS #   |  |  |
| J. J    |  |  |
| AIA#    |  |  |

603286 (TR260FH23U)

TR260 Vegetable Slicer - 2 Speed - lever hopper -

#### Item No.

TR26023U-High Volume Production Vegetable Cutter, continuous feed design, large single feed hopper, handle pusher, standard ejector, stainless steel construction, 2-2/3 HP, 208-240v/60/3, 8.3 amps, 2 kW, NEMA L15-20P

#### **Main Features**

- Continuous feed model.
- Optional stainless steel mobile stand accessory.
- Magnetic safety system and motor brake. Prevents machine from running when lever swings away or is open.
- Available upon request:-Automatic hopper (dia=280 mm), lever-operated hopper, long vegetable hopper (3 tubes) and cabbage hopper.
- Complete selection of blades and dicing grids available (diameter 300 mm).
- Vegetable slicer unit has slicing, grating, shredding (julienne) as well as dicing and french fries capabilities.
- "No volt release" safety device.
- Available as option a long vegetable accessory to fit in the lever operated hopper converting it into a long vegetable hopper (3 cylindrical hoppers: 50, 59,5, 70 mm diameter)
- Suitable for up to 600 meals for table service and up to 2000 meals for catering service.